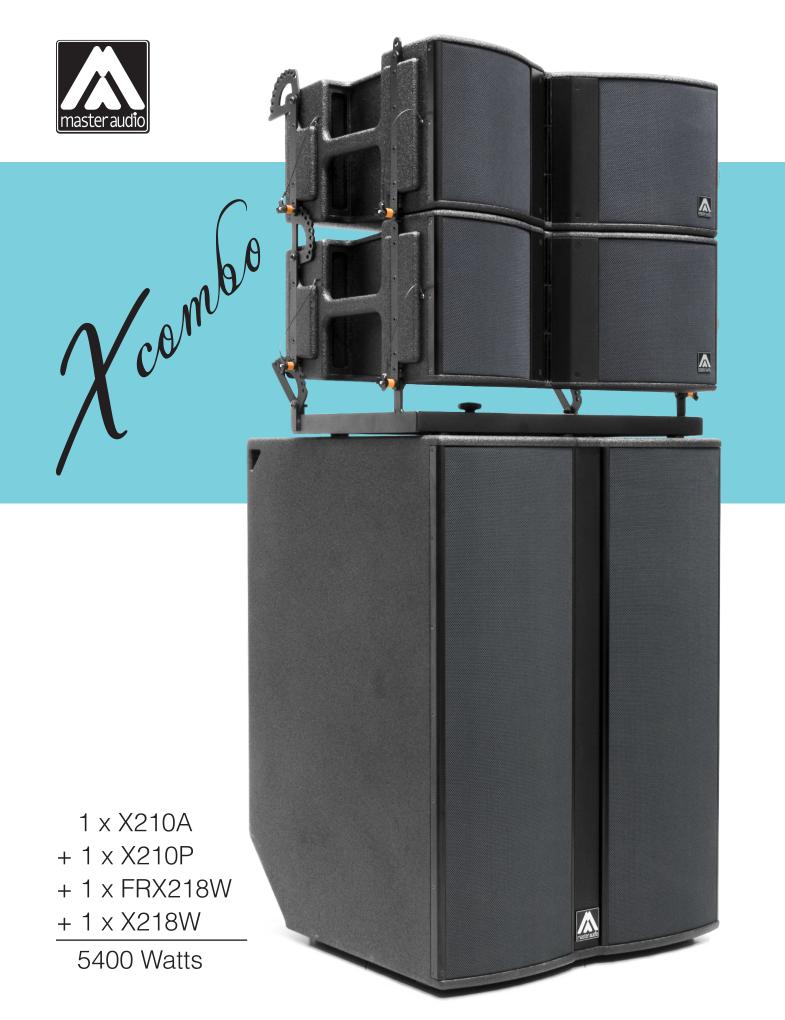

SET UP IN LESS THAN 5 MINUTES...

PLUG and PLAY!

In countless occasions, many of you have requested a compact, stackable, high power, easy to install system, which can be enlarged when you need a line array application for big events. Now it is ready! The **X-COMBO**.

The **X-COMBO** is the combination of 2 units of X-210 stacked on X-218W subwoofer with the dedicated FR-X218W frame. The result is exceptional: easy to install, easy to adjust (X-210 "STACK-2" preset), a plug-and-play system with unbeatable performance and sound quality. The system is suitable for events up to 2.000/3.000 people, so it will be appreciated by those rental companies and bands that need a lot of mobility and a high-quality system, easy to handle.

In addition, the system has the advantage that it can "grow" when needed, and can become into a fantastic "big" line array system.

As all Xcellence products, the stacking FR-X218W frame needed for this configuration is made of stainless steel, and allows tilting the X-210 towards the audience. Try it... and you will surely find unlimited applications.