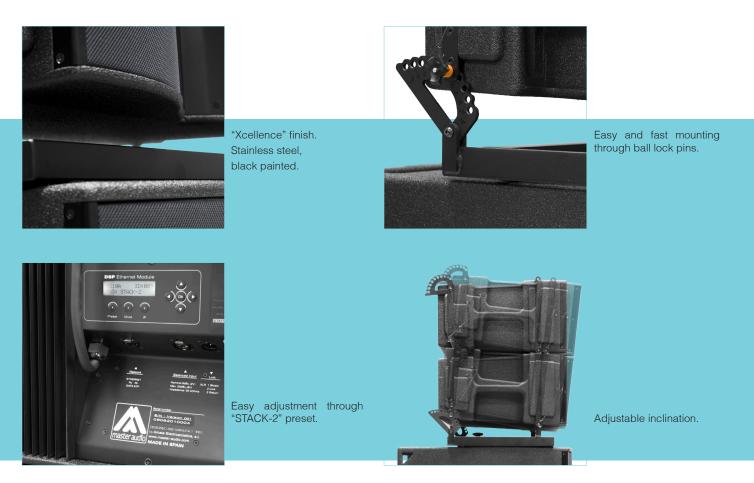

The **X-COMBO** is the combination of 2 units of X-210 stacked on X-218W subwoofer with the dedicated FR-X218W frame. The result is exceptional: easy to install, easy to adjust (X-210 "STACK-2" preset), a plug-and-play system with unbeatable performance and sound quality. The system is suitable for events up to 2.000/3.000 people, so it will be appreciated by those rental companies and bands that need a lot of mobility and a high-quality system, easy to handle.

In addition, the system has the advantage that it can "grow" when needed, and can become into a fantastic "big" line array system.

As all Xcellence products, the stacking FR-X218W frame needed for this configuration is made of stainless steel, and allows tilting the X-210 towards the audience. Try it... and you will surely find unlimited applications.